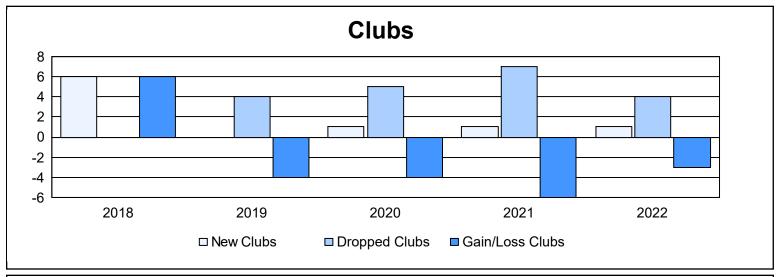

District O 1 As of June 2022 Cumulative

| Year      | New<br>Clubs | Dropped<br>Clubs | Gain/<br>Loss<br>Clubs | New<br>Members | Charter<br>Members | Reinstate<br>Members | Transfer<br>Members | Total<br>Member<br>Added | Total<br>Members<br>Dropped | Gain/<br>Loss<br>Members |
|-----------|--------------|------------------|------------------------|----------------|--------------------|----------------------|---------------------|--------------------------|-----------------------------|--------------------------|
| 2017-2018 | 6            | 0                | 6                      | 241            | 140                | 22                   | 4                   | 407                      | 291                         | 116                      |
| 2018-2019 | 0            | 4                | -4                     | 49             | 2                  | 2                    | 9                   | 62                       | 330                         | -268                     |
| 2019-2020 | 1            | 5                | -4                     | 39             | 22                 | 14                   | 2                   | 77                       | 189                         | -112                     |
| 2020-2021 | 1            | 7                | -6                     | 193            | 45                 | 6                    | 3                   | 247                      | 211                         | 36                       |
| 2021-2022 | 1            | 4                | -3                     | 112            | 33                 | 50                   | 4                   | 199                      | 247                         | -48                      |
| Average   | 2            | 4                | -2                     | 127            | 48                 | 19                   | 4                   | 198                      | 254                         | -55                      |